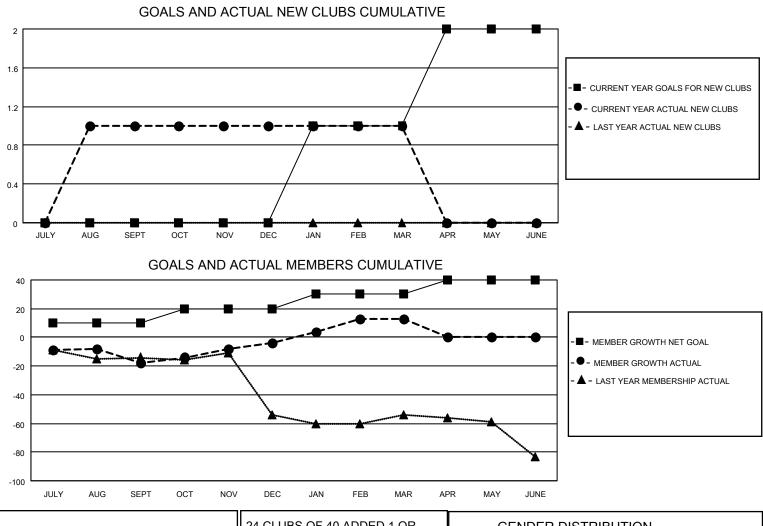

## LOCATION MASSACHUSETTS

District 33 N

Results as of: 3/31/2023

| Clubs                 |               |           |               | Members               |                         |                         |                                                    |
|-----------------------|---------------|-----------|---------------|-----------------------|-------------------------|-------------------------|----------------------------------------------------|
| RESULTS FOR 2022-2023 |               |           |               | RESULTS FOR 2022-2023 |                         |                         |                                                    |
| QUARTER               | NEW CLUB GOAL | NEW CLUBS | DROPPED CLUBS | QUARTER               | IBER GROWTH NET<br>GOAL | MEMBER GROWTH<br>ACTUAL | DROPPED<br>MEMBERS ACTUAL<br>(including transfers) |
| JULY/AUG/SEPT         | 0             | 1         | 0             | JULY/AUG/SEPT         | 10                      | 43                      | 58                                                 |
| OCT/NOV/DEC           | 0             | 0         | 0             | OCT/NOV/DEC           | 10                      | 38                      | 22                                                 |
| JAN/FEB/MAR           | 1             | 0         | 0             | JAN/FEB/MAR           | 10                      | 29                      | 11                                                 |
| APR/MAY/JUNE          | 1             | 0         | 0             | APR/MAY/JUNE          | 10                      | 0                       | 0                                                  |